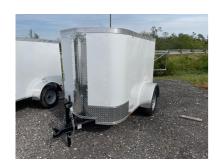

## 2023 Arising 4X6 SINGLE AXLE 2000K GVWR 4'6" HEIGHT Cargo / Enclosed Trailer

| Stock#: TC-4465    | Year: 2023          | Manufacturer: Arising |  |
|--------------------|---------------------|-----------------------|--|
| Width: 48" or 4'0" | Length: 72" or 6'0" | Height: 54" or 4'6"   |  |
| Weight: 650        | GVWR: 2000          | Payload: 1350         |  |
| Color: WHITE       | #Axles: 1           |                       |  |
| 1151 111 11        |                     | 461 111               |  |

## **Features**

| - Manual Top Wind Jack | - 2" Coupler | - Spring Suspension     |  |
|------------------------|--------------|-------------------------|--|
| - Treated Wood Floor   | - Fenders    | - DOT Approved Lighting |  |
| - LED Lighting         | - Lights     | - Rear Ramp Door        |  |