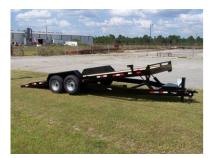

## 2023 Down 2 Earth Trailers 7X20 TANDEM AXLE 10K TILT CAR HAULER/ Equipment Trailer

| Stock#: TC-4202                                                                                                                 | Year: 2023            | Manufacturer: Down 2 Earth Trailers |  |  |  |
|---------------------------------------------------------------------------------------------------------------------------------|-----------------------|-------------------------------------|--|--|--|
| Width: 84" or 7'0"                                                                                                              | Length: 240" or 20'0" | Weight: 3340                        |  |  |  |
| GVWR: 9990                                                                                                                      | Payload: 6650         | Color: BLACK                        |  |  |  |
| #Axles: 2                                                                                                                       |                       |                                     |  |  |  |
| URL: https://roystrailercountry.net/2023-down-2-earth-trailers-7x20-tandem-axle-10k-tilt-car-hauler-equipment-trailer-BOqo.html |                       |                                     |  |  |  |