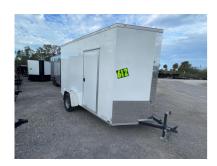

## 2023 Extreme Trailers 6X12 SINGLE AXLE 3K GVWR WITH 7' INTERIOR HEIGHT Cargo / Enclosed Trailer

| Stock#: TC-4265    | Year: 2023            | Manufacturer: Extreme Trailers |           |
|--------------------|-----------------------|--------------------------------|-----------|
| Width: 72" or 6'0" | Length: 144" or 12'0" | Height: 84" or 7'0"            |           |
| Weight: 1200       | GVWR: 3000            | Payload: 1800                  |           |
| Color: WHITE       | #Axles: 1             |                                | <b></b> - |