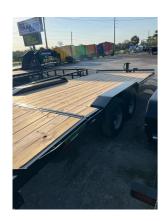

## NEW 2023 DOWN 2 EARTH 8.5X20 TANDEM AXLE 14K GVWR DRIVE OVER FENDER EQUIPMENT TRAILER Equipment Trailer

| Stock#: TC-4203              | Year: 2023                         | Manufacturer: Down 2 Earth Trailers |  |
|------------------------------|------------------------------------|-------------------------------------|--|
| Width: 102" or 8'6"          | Length: 240" or 20'0"              | GVWR: 14000                         |  |
| Color: BLACK                 | #Axles: 2                          |                                     |  |
| URL: https://roystrailercoun | try.net/new-2023-down-2-earth-8-z7 | Uo.html                             |  |

## **Features**

| - Manual Jack       | - 2 5/16 Coupler      | - Break away Switch     |  |
|---------------------|-----------------------|-------------------------|--|
| - Electric Brake(s) | - Spring Suspension   | - Treated Wood Floor    |  |
| - Fenders           | - D-Rings Installed   | - Side Stake Pockets    |  |
| - Spare Tire Mount  | - LED Lighting        | - DOT Approved Lighting |  |
| - 7-Way Plug        | - Fold Up Split Ramps |                         |  |